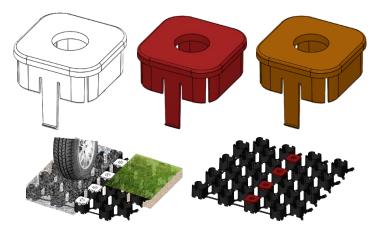

## Reinforcement Grass Grid - Specifications

**Grass Grid** 

Marking box (white, red, yellow)

## **Grass Grid - Specifications**

Reinforcement Grass Grid Material: High-density polyethylene (HDPE)

Reinforcement Grass Grid size: 500mm (length) \* 500mm (width) \* 50mm (height) ± 3%

Square tube diameter: 60 mm \* 60 mm \* 50 mm (height)  $\pm 3\%$ 

Weight: 4.0KG / M<sup>2</sup>or more

Compression square tube count:  $128/M^2$ Square tube wall thickness:  $2.5mm \pm 3\%$ 

**Reinforcement Grass Grid Combination: Interlock** 

Grass Grid compression capability up to 150tons /square meter.

Marking box Size: 59mm\*59mm\*25mm